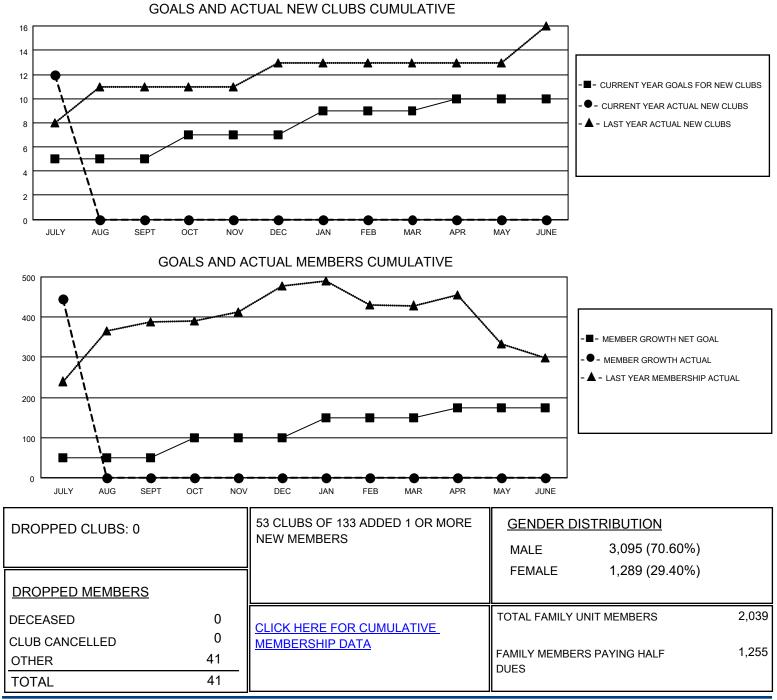

## LOCATION INDIA

District 322 F

Results as of: 7/31/2021

| Clubs                 |               |           |               | Members               |                         |                         |                                                    |
|-----------------------|---------------|-----------|---------------|-----------------------|-------------------------|-------------------------|----------------------------------------------------|
| RESULTS FOR 2021-2022 |               |           |               | RESULTS FOR 2021-2022 |                         |                         |                                                    |
| QUARTER               | NEW CLUB GOAL | NEW CLUBS | DROPPED CLUBS | QUARTER MEM           | IBER GROWTH NET<br>GOAL | MEMBER GROWTH<br>ACTUAL | DROPPED<br>MEMBERS ACTUAL<br>(including transfers) |
| JULY/AUG/SEPT         | 5             | 12        | 0             | JULY/AUG/SEPT         | 50                      | 490                     | 41                                                 |
| OCT/NOV/DEC           | 2             | 0         | 0             | OCT/NOV/DEC           | 50                      | 0                       | 0                                                  |
| JAN/FEB/MAR           | 2             | 0         | 0             | JAN/FEB/MAR           | 50                      | 0                       | 0                                                  |
| APR/MAY/JUNE          | 1             | 0         | 0             | APR/MAY/JUNE          | 25                      | 0                       | 0                                                  |